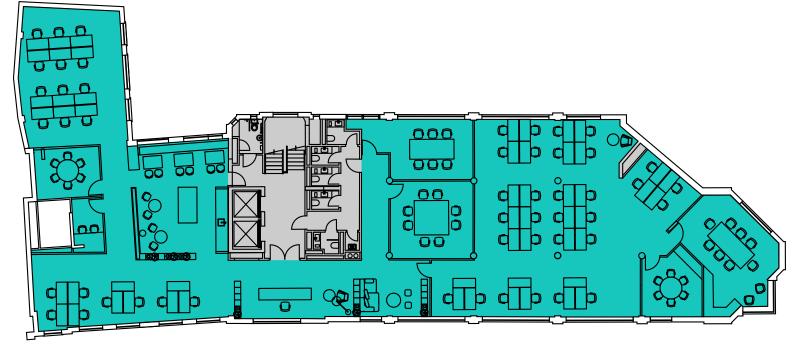

# Open Plan Layout

5,576 sq ft

| Open plan desks       | 50 |
|-----------------------|----|
| Focus Booths          | 01 |
| 8pp Meeting Room      | 01 |
| 6pp Meeting Rooms     | 02 |
| Additional Café Seats | 10 |
|                       |    |

Total Occupancy 50
Occupancy Ratio 1:10 sq m

St John Street