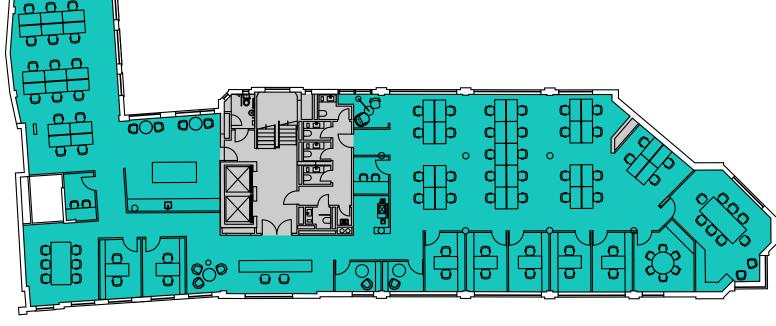

# Corporate Layout

#### 5,576 sq ft

| Open plan desks       | 46 |
|-----------------------|----|
| Individual offices    | 07 |
| Focus Booths          | 04 |
| 8pp Meeting Room      | 01 |
| 6pp Meeting Room      | 01 |
| Additional Café Seats | 04 |
| T . 10                |    |
| Total Occupancy       | 46 |

Occupancy Ratio 1:10 sq m