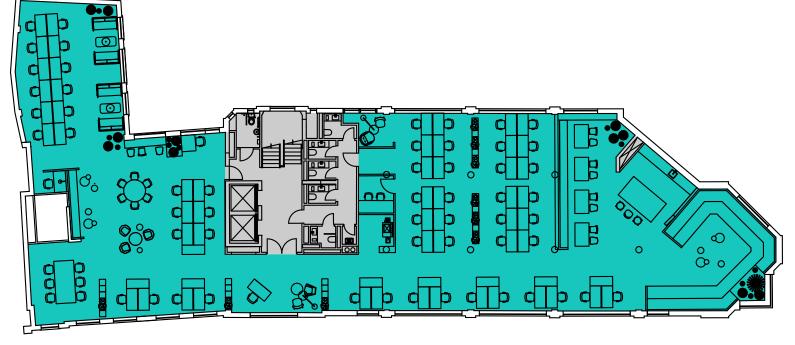

### Tech Layout

5,576 sq ft

| Occupancy Ratio | 1:9 sq m |
|-----------------|----------|
| Total Occupancy | 56       |
| Breakout        | 16       |
| Focus Booths    | 02       |
| Open plan desks | 56       |